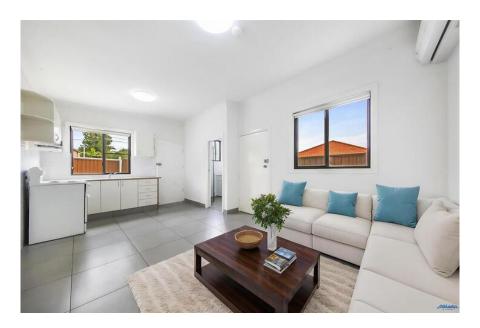

## Spacious two bedroom granny flat

A spacious and secure two-bedroom Granny Flat offering comfort, convenience, and privacy. This beautifully designed home features a generous living area complete with split system air-conditioning, an open plan kitchen with a freestanding oven,

Date Available

now

Inspections

Sat Apr 26, 2025 09:45am - 10:00am

and a modern bathroom. Both bedrooms are spacious, with one including a built-in robe. Additional highlights include an internal laundry, private driveway parking with a remote security gate, and a side courtyard perfect for relaxing or entertaining.

## Property Features:

- Spacious living area with split system air-conditioning
- Two spacious bedrooms, one with a built-in robe
- Open plan kitchen with freestanding oven
- Modern bathroom
- Internal laundry
- Private driveway parking with remote security gate
- Side courtyard