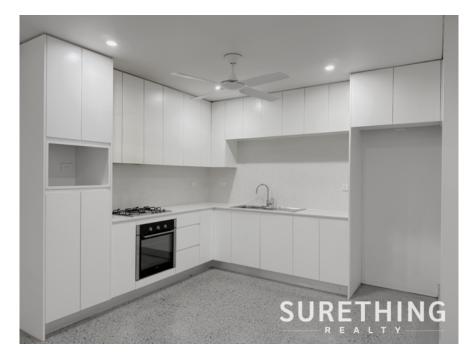

#### Features include:

- -2 large bedroom with polished floors
- -Modern Bathroom with stylish tiling
- -Laminate Flooring throughout for easy maintenance
- -Ample Storage Space for all your belongings
- Bills & Internet Included for a hassle-free living experience
- -Close to Lidcombe Station Quick commute to CBD
- -Near Local Schools, Shops, and Parks