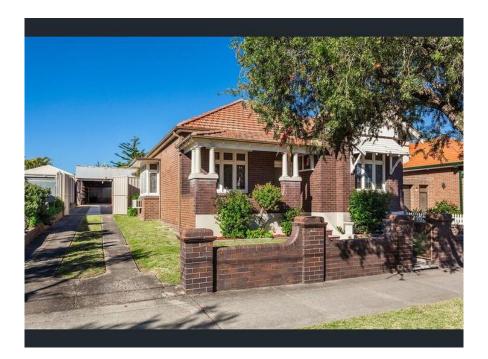

## 10 Lakemba Street, Belmore 2192, NSW\$980 pw

House Rent ID: 5995335

## **Grand Family Home**

## Available now!!

This immaculate federation style home showcasing original and modern features such as high ornate ceilings, stained glass windows, spacious bedrooms, modernized kitchen and landscaped gardens.

3 Spacious bedrooms

Modern Kitchen with European stainless steel appliances

2 Bathrooms

Landscaped backyard with outdoor setting, perfect for entertaining

Charming period details including timber floors, high ornate ceilings and exquisite stained glass windows