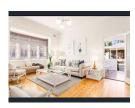

3 Spacious bedrooms

Modern Kitchen with European stainless steel appliances

2 Bathrooms

Landscaped backyard with outdoor setting, perfect for entertaining

Charming period details including timber floors, high ornate ceilings and exquisite stained glass windows