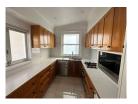

3 Spacious bedrooms

Modern Kitchen with European stainless steel appliances

2 Bathrooms

Landscaped backyard with outdoor setting, perfect for entertaining

Charming period details including timber floors, high ornate ceilings and exquisite stained glass windows