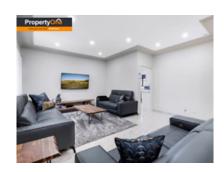

**KEY FEATURES:** 

SPACIOUS KITCHEN AND DINING AREA WITH STAINLESS STEEL APPLIANCES, INCLUDING SMEG, AND AMPLE CUPBOARD SPACE

THREE GENEROUSLY SIZED BEDROOMS, ALL WITH BUILT-IN WARDROBES AND TILED FLOORING STYLISH MAIN BATHROOM WITH FLOOR-TO-CEILING TILES AND BUILT-IN TOWEL RACK DETAILED CORNICES, DOWNLIGHTS, POLISHED TILES, AND NEUTRAL COLOUR PALETTE THROUGHOUT