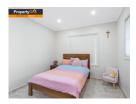

**KEY FEATURES:** 

SPACIOUS KITCHEN AND DINING AREA WITH STAINLESS STEEL APPLIANCES, INCLUDING SMEG, AND AMPLE CUPBOARD SPACE

THREE GENEROUSLY SIZED BEDROOMS, ALL WITH BUILT-IN WARDROBES AND TILED FLOORING STYLISH MAIN BATHROOM WITH FLOOR-TO-CEILING TILES AND BUILT-IN TOWEL RACK DETAILED CORNICES, DOWNLIGHTS, POLISHED TILES, AND NEUTRAL COLOUR PALETTE THROUGHOUT