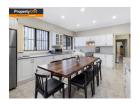

**KEY FEATURES:** 

SPACIOUS KITCHEN AND DINING AREA WITH STAINLESS STEEL APPLIANCES, INCLUDING SMEG, AND AMPLE CUPBOARD SPACE

THREE GENEROUSLY SIZED BEDROOMS, ALL WITH BUILT-IN WARDROBES AND TILED FLOORING STYLISH MAIN BATHROOM WITH FLOOR-TO-CEILING TILES AND BUILT-IN TOWEL RACK DETAILED CORNICES, DOWNLIGHTS, POLISHED TILES, AND NEUTRAL COLOUR PALETTE THROUGHOUT