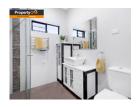

**KEY FEATURES:** 

SPACIOUS KITCHEN AND DINING AREA WITH STAINLESS STEEL APPLIANCES, INCLUDING SMEG, AND AMPLE CUPBOARD SPACE

THREE GENEROUSLY SIZED BEDROOMS, ALL WITH BUILT-IN WARDROBES AND TILED FLOORING STYLISH MAIN BATHROOM WITH FLOOR-TO-CEILING TILES AND BUILT-IN TOWEL RACK DETAILED CORNICES, DOWNLIGHTS, POLISHED TILES, AND NEUTRAL COLOUR PALETTE THROUGHOUT