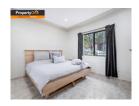

**KEY FEATURES:** 

SPACIOUS KITCHEN AND DINING AREA WITH STAINLESS STEEL APPLIANCES, INCLUDING SMEG, AND AMPLE CUPBOARD SPACE

THREE GENEROUSLY SIZED BEDROOMS, ALL WITH BUILT-IN WARDROBES AND TILED FLOORING STYLISH MAIN BATHROOM WITH FLOOR-TO-CEILING TILES AND BUILT-IN TOWEL RACK DETAILED CORNICES, DOWNLIGHTS, POLISHED TILES, AND NEUTRAL COLOUR PALETTE THROUGHOUT