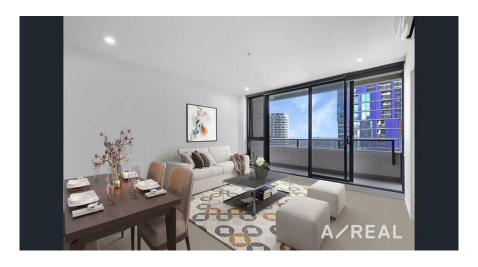

Bathed in natural light through full-height windows, the open-plan living and dining area flows seamlessly to a private balcony with sweeping city views. The modern kitchen is well-appointed with stainless steel appliances, a stone benchtop, ample storage, and a dishwasher, making it both functional and stylish. Two generously sized bedrooms feature built-in robes and are serviced by a contemporary central bathroom.