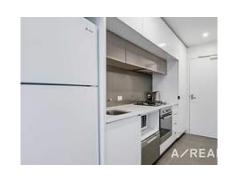

Bathed in natural light through full-height windows, the open-plan living and dining area flows seamlessly to a private balcony with sweeping city views. The modern kitchen is well-appointed with stainless steel appliances, a stone benchtop, ample storage, and a dishwasher, making it both functional and stylish. Two generously sized bedrooms feature built-in robes and are serviced by a contemporary central bathroom.