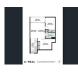

Bathed in natural light through full-height windows, the open-plan living and dining area flows seamlessly to a private balcony with sweeping city views. The modern kitchen is well-appointed with stainless steel appliances, a stone benchtop, ample storage, and a dishwasher, making it both functional and stylish. Two generously sized bedrooms feature built-in robes and are serviced by a contemporary central bathroom.