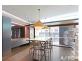

Bathed in natural light through full-height windows, the open-plan living and dining area flows seamlessly to a private balcony with sweeping city views. The modern kitchen is well-appointed with stainless steel appliances, a stone benchtop, ample storage, and a dishwasher, making it both functional and stylish. Two generously sized bedrooms feature built-in robes and are serviced by a contemporary central bathroom.