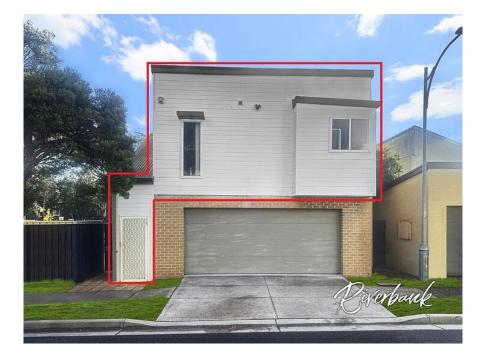

#### \*Access via Hannah Way\*

This self-contained studio ensures an easy and private lifestyle. A short walk to the Pemulwuy lake, lookout and Pemulwuy shops

with easy access to all the schools, bus services and parks. Directly across from tennis and basketball courts, parks and outdoor gym equipment.

Features Include: Contemporary kitchen with gas cooking Modern bathroom Split system air conditioning Open plan living Separate self-contained entry

in order to determine the accuracy of this information.