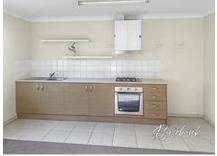

Features Include: Contemporary kitchen with gas cooking Modern bathroom Split system air conditioning Open plan living Separate self-contained entry

in order to determine the accuracy of this information.