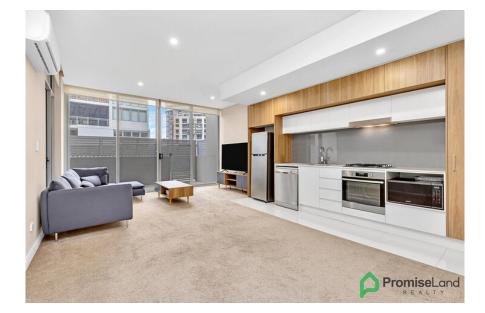

With flowing open plan space, HIGH CEILINGS and serene quiet interiors, discover the some of the best Carlingford has to offer.

Spacious bedroom with huge build-ins

Generous and bright open plan living and dining area leading to an undercover SUNNY Courtyard, Ceiling to Floor glass doors bring you abundant natural light

Caesar Stone kitchen bench top, splash-back with quality appliances (Dishwasher, Oven) / GAS cooking

Designer bathroom with tiles from floor to ceiling. Internal laundry with dryer

Split air-conditioning system