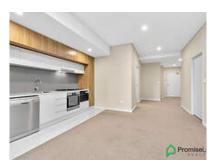

Caesar Stone kitchen bench top, splash-back with quality appliances (Dishwasher, Oven) / GAS cooking

Designer bathroom with tiles from floor to ceiling. Internal laundry with dryer

Split air-conditioning system