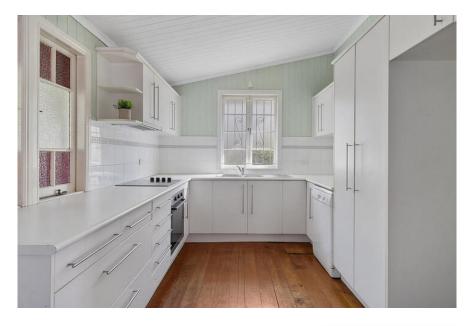

#### Inspections

Inspections are by appointment only

The kitchen has been recently renovated while the rest of the property includes all of the typical Queenslander features including high ceilings, breezeways, VJ walls & polished wooden floors.