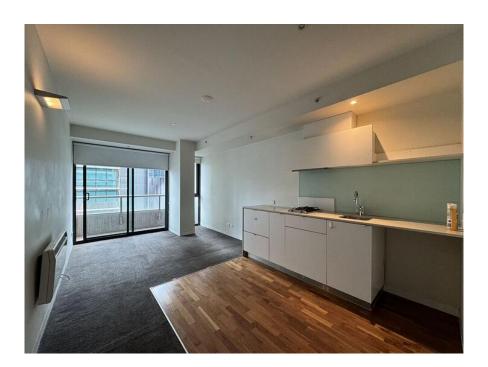

Step inside to find a thoughtfully designed space adorned with contemporary finishes and abundant natural light. The open-plan layout seamlessly integrates the living, dining, and kitchen areas, creating an inviting atmosphere perfect for both relaxation and entertainment.