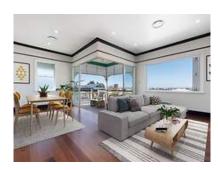

## Live in the heart of Paddington!

What an absolute lifestyle opportunity, to live in the heart of Paddington! This renovated home has great space for the entire family, and is right in the midst of local cafes, shops, public transport and everything Paddington has to offer.

## Features include:

- \* Ducted air conditioning throughout
- \* Large living space with easy to care for polished timber flooring, opening out to balcony
- \* Open plan modern kitchen with dishwasher and stainless-steel appliances, gas cooking
- \* 3 great sized bedrooms, with built in robes, master with ensuite and walk in robe
- \* Combined family bathroom and laundry with bathtub
- \* Front and back balcony for entertaining
- \* 2 undercover carports